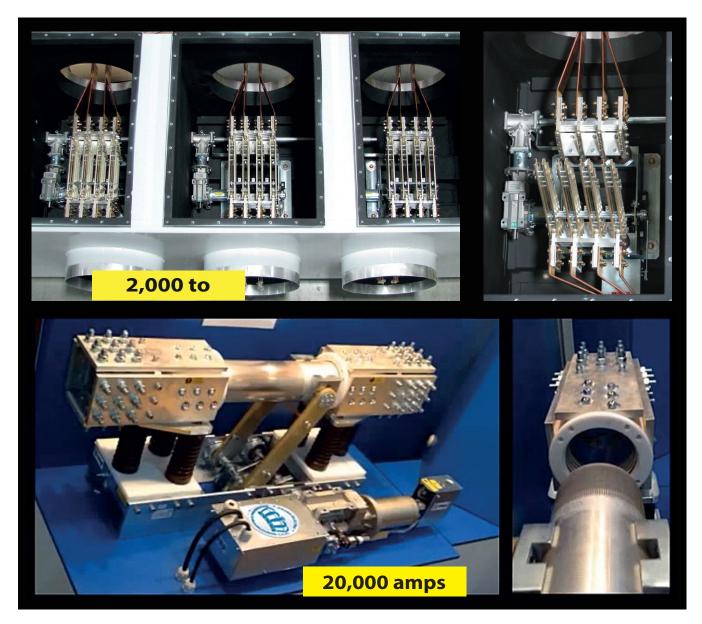

## **High Amperage Iso Phase Disconnect Switches**

### Install Crown Electric's High Amperage Disconnect Switch

Crown Electric will Design - Furnish – Install and test the complete switching system including any enclosures and IPB connections.