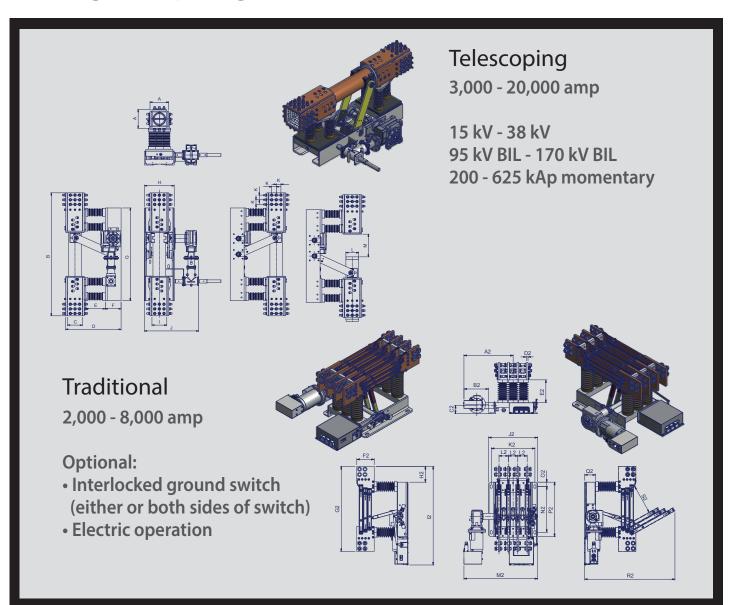

## **High Amperage Iso Phase Disconnect Switches**

### Install Crown Electric's High Amperage Disconnect Switch

Crown Electric will Design - Furnish – Install and test the complete switching system including any enclosures and IPB connections.