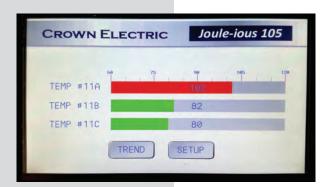

## CROWN ELECTRIC

**Joule-ious 105** 

**Iso Phase Bus - On-Line Thermal Monitor** 

**Protect Your Assets** 

Iso Phase Bus - Real Time Monitoring Includes generator and GSU Tx bushing connections

- 24/7 monitoring, data logging, annunciation and alarming.
- Infrared temperature sensor provides accurate "no touch" temperature readings.
- Visual indication for critical alarm levels on each phase.
- 15 minute data point trending with 1 year of data storage.
- Wide angular eyeball mounting bracket allows for easy installation and positioning.
- Analog and digital communication available.

**Joule-ious 105** sensors are mounted on the Iso Phase Bus enclosures pointing at the conductor where it adjoins with the major capital equipment (Generators and GSU transformers).

The *Joule-ious 105* continuously monitors, logs, reports and annunciates IPB temperature at each surveillance point.

Multiple pre-alarms and alarm levels are fully programmable.

Reporting and alarming can be local, remote, wired or wireless.

Rugged and easy to install sensors

Now IPB Temperature Monitoring is easy and in your hands.