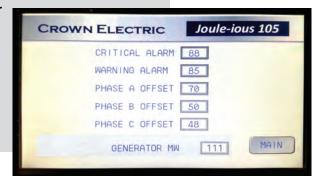

Multiple pre-alarms and alarm levels are fully programmable.

Reporting and alarming can be local, remote, wired or wireless.

Rugged and easy to install sensors

Now IPB Temperature Monitoring is easy and in your hands.