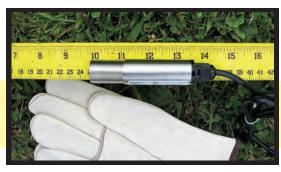

**Joule-ious 105** sensors are mounted on the Iso Phase Bus enclosures pointing at the conductor where it adjoins with the major capital equipment (Generators and GSU transformers).

The *Joule-ious 105* continuously monitors, logs, reports and annunciates IPB temperature at each surveillance point.

Multiple pre-alarms and alarm levels are fully programmable.

Reporting and alarming can be local, remote, wired or wireless.

Rugged and easy to install sensors

Now IPB Temperature Monitoring is easy and in your hands.