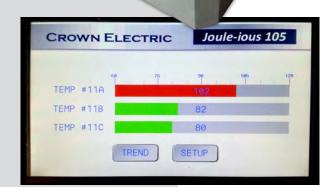

## CROWN ELECTRIC

**Joule-ious 105** 

**Iso Phase Bus - On-Line Thermal Monitor** 

**Protect Your Assets** 

Iso Phase Bus - Real Time Monitoring Includes generator and GSU Tx bushing connections

- 24/7 monitoring, data logging, annunciation and alarming.
- Infrared temperature sensor provides accurate "no touch" temperature readings.
- Visual indication for critical alarm levels on each phase.
- 15 minute data point trending with 1 year of data storage.
- Wide angular eyeball mounting bracket allows for easy installation and positioning.
- Analog and digital communication available.

**Joule-ious 105** sensors are mounted on the Iso Phase Bus enclosures pointing at the conductor where it adjoins with the major capital equipment (Generators and GSU transformers).

The *Joule-ious 105* continuously monitors, logs, reports and annunciates IPB temperature at each surveillance point.

Multiple pre-alarms and alarm levels are fully programmable.

Reporting and alarming can be local, remote, wired or wireless.

Rugged and easy to install sensors

Now IPB Temperature Monitoring is easy and in your hands.